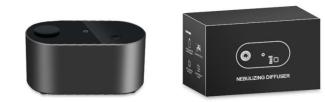

## Product Name: Nebulizer Diffuser (Waterless & Wireless Pure Essential Oil Diffuser ) Model #: DN-850

## Package Contects

- Product Size:119\*56\*55mm
- Product Weight:195g
- Packing Size: 125\*63\*77mm
- Packing weight: 265g
- Packing box: color box
- Carton size: 39.5\*33.5\*33.5cm
- N/G W: 16/17kg
- CTN/pcs: 60pcs
- Loading quantity: 28,080 pcs (20GP), 60,480 pcs (40GP), 70,560 pcs (40 HQ)