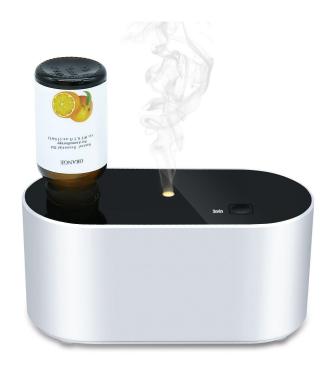

## Product Name: Nebulizer Diffuser (Waterless & Wireless Pure Essential Oil Diffuser ) Model #: DN-850

## Five Color Option

- Power: 1.3W
- Noise: ≤36 dB
- Battery capacity:2000mhA
- Input: 5V 1A, Type-C
- Material: PP
- Charging time: about 2.5-3H
- No water No heat
- New Techonogy, larger mist
- Oil consumption: 0.4ml-0.65ml-1.25ml/Day
- 10ml/15ml/20ml/50ml essential oil bottle with screw 18mm suitable
- No need to remove dripper plug
- Pure essential oil suitable
- 3 intensity adjustable
  -working 20 second every 5 minutes
  -working 40 second every 3 minutes
  -working 60 second every 1 minutes
- Whisper-quiet operation

The diffuser has a strong, mid-range, weak , 3 Mist modes. And run as follows.

Weak Mist Mode: - 20 seconds every 5 minutes, after 8 hours of cycling in this mode, pause for 16 hours. Then, cycle through the above operating modes again. A 15ml bottle of essential oil will last for 30 days in this mode.